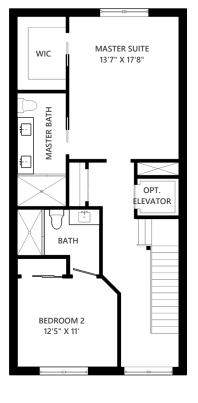

## **PLAN E**

1st Floor 2nd Floor 3rd Floor

3 BEDROOM / 3.5 BATHS GARAGE

INCLUDED TERRACE
TOTAL H&C, NO TERRACE

448 sf 147 sf

2,341 sf