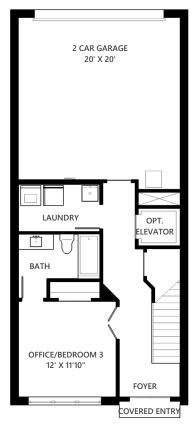

## **PLAN E**

1st Floor 2nd Floor 3rd Floor

3 BEDROOM / 3.5 BATHS GARAGE

INCLUDED TERRACE
TOTAL H&C, NO TERRACE

448 sf 147 sf

2,341 sf