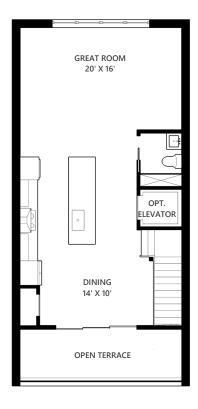

## **PLAN E**

1st Floor 2nd Floor 3rd Floor

3 BEDROOM / 3.5 BATHS GARAGE

INCLUDED TERRACE
TOTAL H&C, NO TERRACE

448 sf 147 sf

2,341 sf